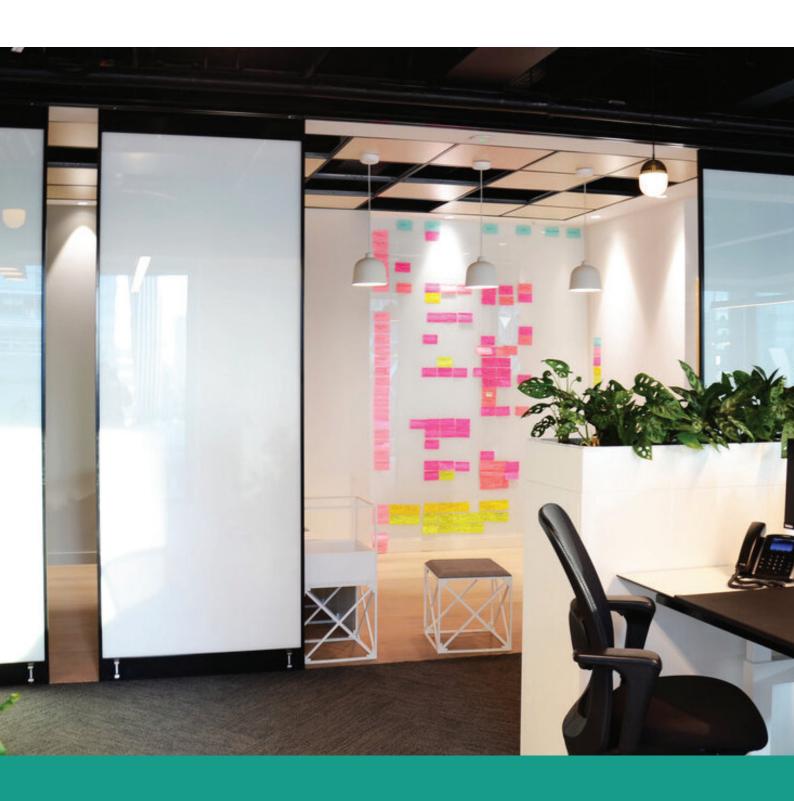

## Glide

London Wall Glide is a truly bespoke solution perfectly suited to agile work environments. Tophung individual panels can be moved to multiple locations for long or short-term usage, creating floating whiteboards, privacy screens or sketch boards.

Overview **Panel Details** 

Perfect for larger spaces, this sliding panel system offers unparalleled flexibility, creating temporary meeting screens, collaboration spaces or quiet areas without permanently closing off areas.

- Bespoke multi-functional panels
- Unparalleled flexibility
- Top-hung inidivudlal panels

**Vertical Section of Panel & Track Fixing** 

Elevation of Track & Panel

**Head Track Fixing Detail** 

www.londonwall.co.uk info@londonwall.co.uk 020 8391 8750