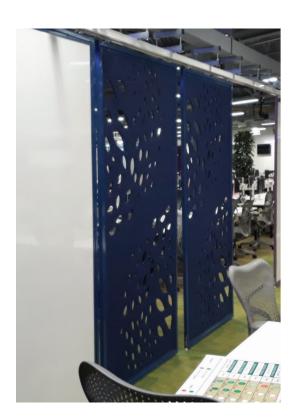

## Glide

London Wall Glide is a truly bespoke solution perfectly suited to agile work environments. Tophung individual panels can be moved to multiple locations for long or short-term usage, creating floating whiteboards, privacy screens or sketch boards.

- Bespoke multi-functional panels
- Unparalleled flexibility
- Top-hung inidivudlal panels

**Vertical Section of Panel & Track Fixing** 

Elevation of Track & Panel

**Head Track Fixing Detail** 

www.londonwall.co.uk info@londonwall.co.uk 020 8391 8750