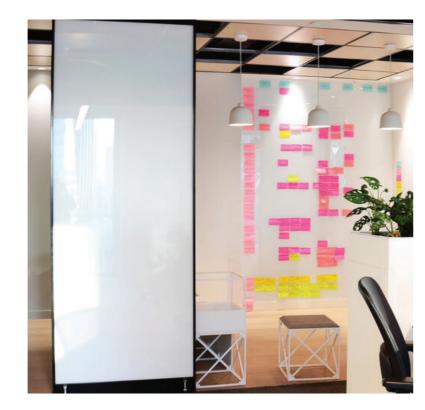

## Glide

London Wall Glide is a truly bespoke solution perfectly suited to agile work environments. Tophung individual panels can be moved to multiple locations for long or short-term usage, creating floating whiteboards, privacy screens or sketch boards.

Overview **Panel Details** 

Perfect for larger spaces, this sliding panel system offers unparalleled flexibility, creating temporary meeting screens, collaboration spaces or quiet areas without permanently closing off areas.

- Bespoke multi-functional panels
- Unparalleled flexibility
- Top-hung inidivudlal panels

**Vertical Section of Panel & Track Fixing** 

Elevation of Track & Panel

**Head Track Fixing Detail** 

www.londonwall.co.uk info@londonwall.co.uk 020 8391 8750