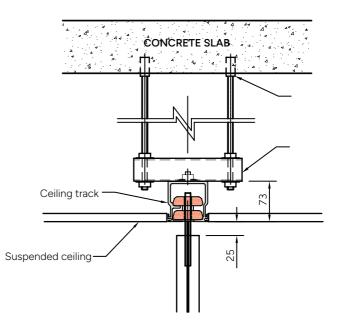

- Bespoke multi-functional panels
- Unparalleled flexibility
- Top-hung inidivudlal panels

**Vertical Section of Panel & Track Fixing** 

Elevation of Track & Panel

**Head Track Fixing Detail** 

www.londonwall.co.uk info@londonwall.co.uk 020 8391 8750