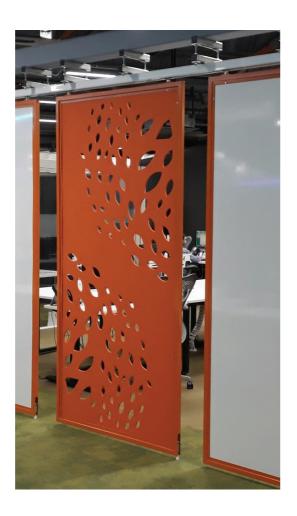

## Glide

London Wall Glide is a truly bespoke solution perfectly suited to agile work environments. Tophung individual panels can be moved to multiple locations for long or short-term usage, creating floating whiteboards, privacy screens or sketch boards.

- Bespoke multi-functional panels
- Unparalleled flexibility
- Top-hung inidivudlal panels

**Vertical Section of Panel & Track Fixing** 

Elevation of Track & Panel

**Head Track Fixing Detail** 

www.londonwall.co.uk info@londonwall.co.uk 020 8391 8750