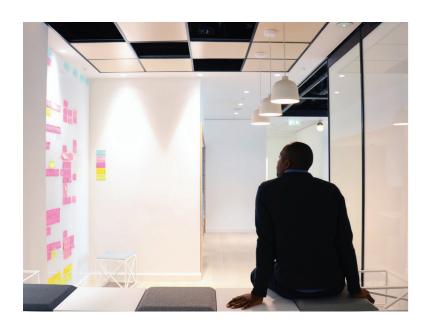

## Glide

London Wall Glide is a truly bespoke solution perfectly suited to agile work environments. Tophung individual panels can be moved to multiple locations for long or short-term usage, creating floating whiteboards, privacy screens or sketch boards.

Overview **Panel Details** 

Perfect for larger spaces, this sliding panel system offers unparalleled flexibility, creating temporary meeting screens, collaboration spaces or quiet areas without permanently closing off areas.