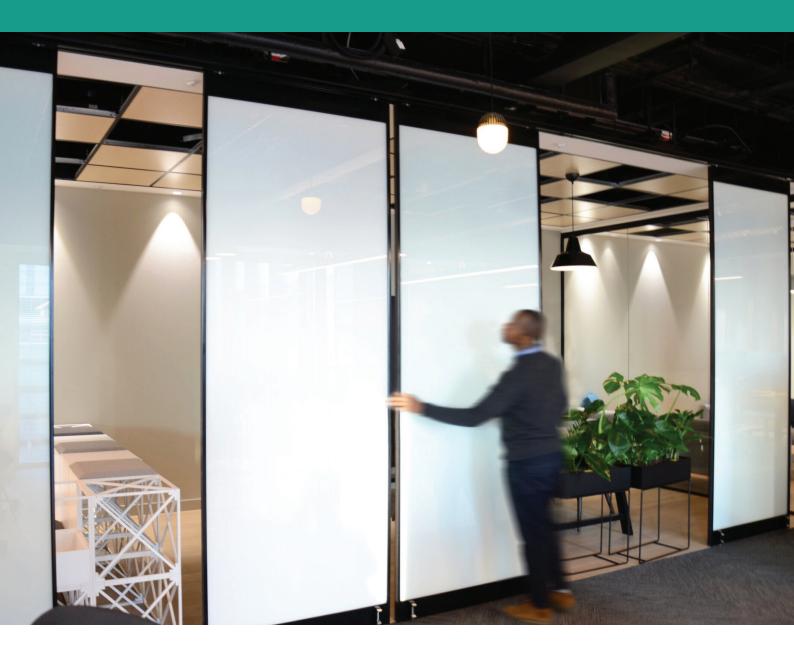

## Glide

London Wall Glide is a truly bespoke solution perfectly suited to agile work environments. Tophung individual panels can be moved to multiple locations for long or short-term usage, creating floating whiteboards, privacy screens or sketch boards.

Overview **Panel Details** 

Perfect for larger spaces, this sliding panel system offers unparalleled flexibility, creating temporary meeting screens, collaboration spaces or quiet areas without permanently closing off areas.

- Bespoke multi-functional panels
- Unparalleled flexibility
- Top-hung inidivudlal panels

**Vertical Section of Panel & Track Fixing** 

Elevation of Track & Panel

**Head Track Fixing Detail** 

www.londonwall.co.uk info@londonwall.co.uk 020 8391 8750