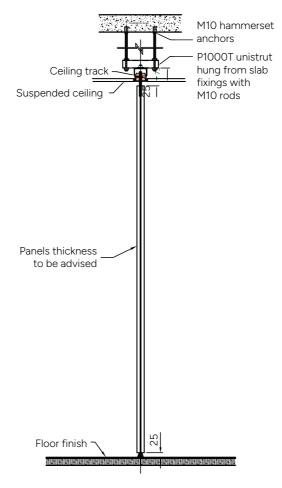

- Bespoke multi-functional panels
- Unparalleled flexibility
- Top-hung inidivudlal panels

**Vertical Section of Panel & Track Fixing** 

Elevation of Track & Panel

**Head Track Fixing Detail** 

www.londonwall.co.uk info@londonwall.co.uk 020 8391 8750